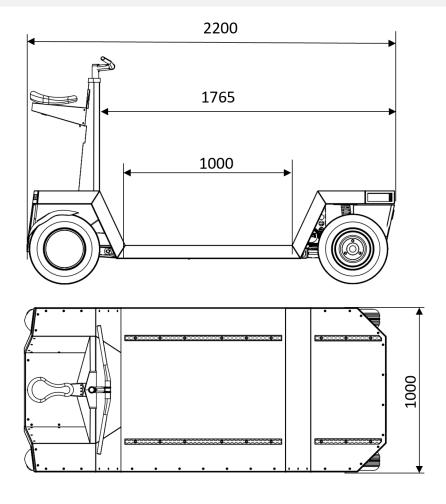

## **SPECIFICATIONS**

| Frame                 | Durable and recyclable steel frame                           |
|-----------------------|--------------------------------------------------------------|
| Loading floor         | Recyclabe and fully-waterproof wood material                 |
| Speed                 | max. 25 km/h (Pedelec Version)                               |
| Empty weight          | 220 kg                                                       |
| Gross weight          | 600 kg                                                       |
| Payload               | 250 kg + 100 kg Driver                                       |
| Cargo volume          | 1400 l (with optional cargo-box, see next page)              |
| Size of cargo area    | See drawing (next page)                                      |
| Seat                  | Easy height-adjustable 'stand-up' seat                       |
| Front brakes          | Hydraulic disc brakes (heavy-duty)                           |
| Rear brakes           | Hydraulic disc brakes (heavy-duty)                           |
| Wheels                | 10" steel                                                    |
| Tyres                 | 120/70R10 (M+S available)                                    |
| Front suspension      | Coil springs w/ hydraulic dampers (adjustable)               |
| Rear suspension       | Polymer springs (adjustable)                                 |
| Ground clearance      | 130 mm (fully loaded)                                        |
| Turning radius        | < 5,5 m                                                      |
| Motors                | 2 x electric hub motors (maintenance-free)                   |
| Battery               | 2 x Li-lon 48V 1,6kWh (easy-exchange-system); 3,2 kWh total  |
| Charging              | On-board charger (8 A) and external charger (16 A)           |
| Smart systems         | Integrated data system with GPS, CAN-bus and 3G connectivity |
| Lighting              | LED front and rear lights w/ brake light and daytime lights  |
| Turn signal indicator | Front and rear turn signal (automotive grade)                |
|                       |                                                              |