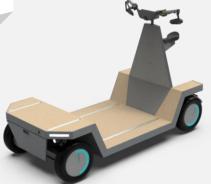

## **SPECIFICATIONS**

| Frame                 | Durable and recyclable steel frame                           |
|-----------------------|--------------------------------------------------------------|
| Loading floor         | Recyclabe and fully-waterproof wood material                 |
| Speed                 | max. 25 km/h (Pedelec Version)                               |
| Empty weight          | 220 kg                                                       |
| Gross weight          | 600 kg                                                       |
| Payload               | 250 kg + 100 kg Driver                                       |
| Cargo volume          | 1400 l (with optional cargo-box, see next page)              |
| Size of cargo area    | See drawing (next page)                                      |
| Seat                  | Easy height-adjustable 'stand-up' seat                       |
| Front brakes          | Hydraulic disc brakes (heavy-duty)                           |
| Rear brakes           | Hydraulic disc brakes (heavy-duty)                           |
| Wheels                | 10" steel                                                    |
| Tyres                 | 120/70R10 (M+S available)                                    |
| Front suspension      | Coil springs w/ hydraulic dampers (adjustable)               |
| Rear suspension       | Polymer springs (adjustable)                                 |
| Ground clearance      | 130 mm (fully loaded)                                        |
| Turning radius        | < 5,5 m                                                      |
| Motors                | 2 x electric hub motors (maintenance-free)                   |
| Battery               | 2 x Li-lon 48V 1,6kWh (easy-exchange-system); 3,2 kWh total  |
| Charging              | On-board charger (8 A) and external charger (16 A)           |
| Smart systems         | Integrated data system with GPS, CAN-bus and 3G connectivity |
| Lighting              | LED front and rear lights w/ brake light and daytime lights  |
| Turn signal indicator | Front and rear turn signal (automotive grade)                |
|                       |                                                              |