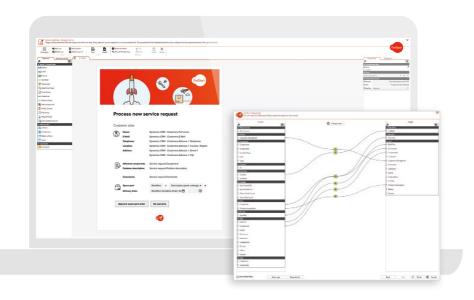

## 2 Automate

Transform your business processes into executable workflows. Whether you need to automate HR, order requisition or customer support processes, we can adapt with your needs and quickly transform processes into automated and digitalized workflows. Thanks to our unified and comprehensive BPM platform, simply connect your line-of-business applications with human-centric workflows.

- ✓ Centralized workflow and task management
- ⊗ Business rules design and management
- ✓ No/Low code approach
- ✓ Task management plugins for Outlook, SharePoint and SAP FIORI

Once you've successfully automated your workflows, take a step back to analyze them with KPI dashboards and drill down reports. Intelligent automation with FireStart provides you with runtime metrics and valuable insights into how your business performs in practice. Get even deeper understanding with third-party integration to BI and process mining toolsets.

#### **Workflow Automation**

Powerful productivity gains are within your reach: Transform your processes into executable workflows by connecting them to your IT systems with a low-code approach.