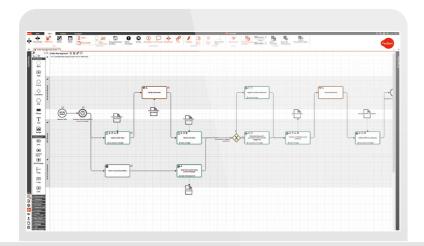

### **Explore the FireStart BPM Platform**

Modeling is the foundation of intelligent business process automation. FireStart enables you to model complex processes with ease using our intuitive designer. Simply drag and drop elements onto the graphical mapping interface to map your processes.

#### **Process Modeling**

Enhanced process modeling allows you to build complex flowcharts and manage process documents, resources, risks and IT systems with performance metadata.