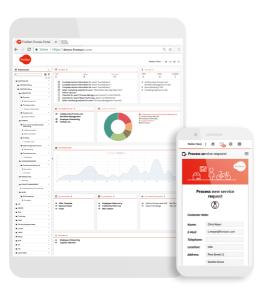

- ✓ Centralized workflow and task management
- ⊗ Business rules design and management
- ✓ No/Low code approach
- ✓ Task management plugins for Outlook, SharePoint and SAP FIORI

Once you've successfully automated your workflows, take a step back to analyze them with KPI dashboards and drill down reports. Intelligent automation with FireStart provides you with runtime metrics and valuable insights into how your business performs in practice. Get even deeper understanding with third-party integration to BI and process mining toolsets.

- KPI management, reports and personalized dashboards
- ✓ API extensions and third party BI/process mining integration
- ♥ Contextualize workflow data with your systems of records
- ♥ Optimize process costs and execution times
- ♥ Collect and analyze workflow runtime metrics

#### **Process Intelligence**

Get valuable insights into your workflow execution performance with FireStart's process intelligence toolkit and improve your business step by step.