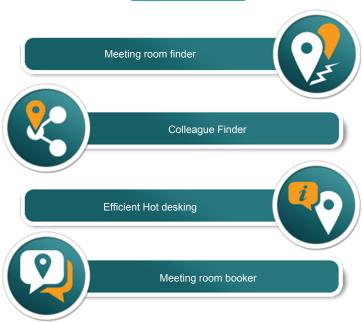

## Benefits

Find meeting rooms and other venues easily with

Office navigation

Share your location and find your colleagues

Invite and guide colleagues to conference rooms

Project based hot desking