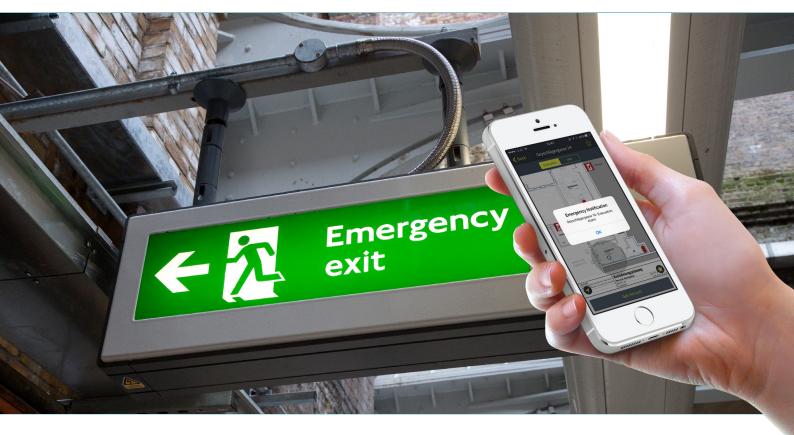

## Evacuation

Indoor navigation and notifications enables people inside a building to have up to the second information of the best and safest route out of a building\*.

This works by a notification of an Emergency being sent to the mobile device, the option to show me the route to the quickest exit, if that exit is blocked, then a new route can be calculated.

\* App needs to be installed, information is dependant on app designer

## **Benefits**

Instant emergency notification

Emergency exits shown on map

Routing to nearest emergency exit

Re-routing if needed

Tracking, if you are in the building or safely out