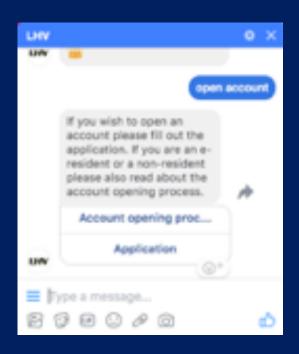

## LHV Bank (Banking)

2.Get instant answers

- Automated customer service in Facebook for stock listed bank.
- Can talk with the company 24/7 in Estonian & English.