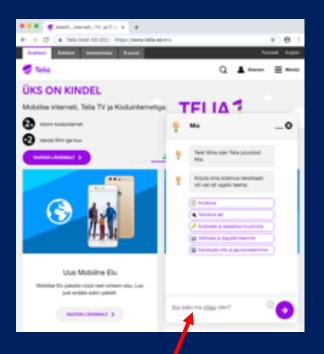

#### Authenticated account balance retrieval at Telia (Telecom)

STEP 1.
Customer asks in natural language "How much do I owe you?"

STEP 2.
Virtual assistant tells customer to log in via regular authentication methods.