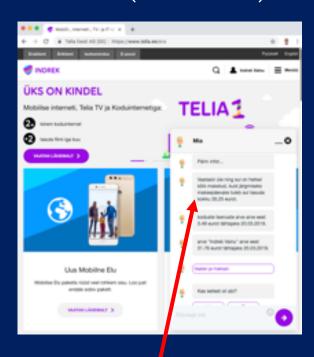

Virtual assistant checks data from Telia backend.
Customer has an upcoming

STEP 3.

payment of €35.25 by the end of the month.