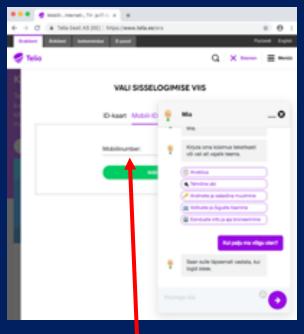

#### Authenticated account balance retrieval at Telia (Telecom)

STEP 1.
Customer asks in natural language "How much do I owe you?"

STEP 2.
Virtual assistant tells customer to log in via regular authentication methods.