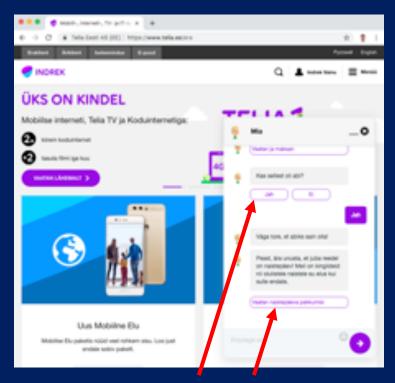

#### ... followed by a personal sales recommendation

STEP 4.

If customer clicks that the answer was helpful, the virtual assistant triggers a sales call to action. In this case it is a suggestion to buy a gift for the upcoming Women's Day.

STEP 5.

Upon clicking the link in chat window the user is directed to a page with personalized gift suggestions.