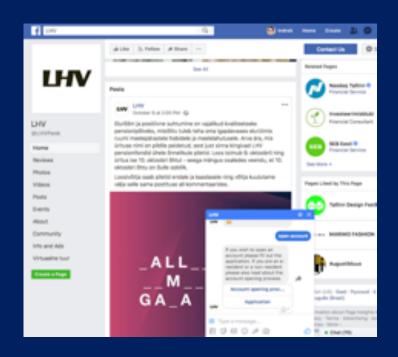

## LHV Bank (Banking)

2.Get instant answers

- Automated customer service in Facebook for stock listed bank.
- Can talk with the company 24/7 in Estonian & English.