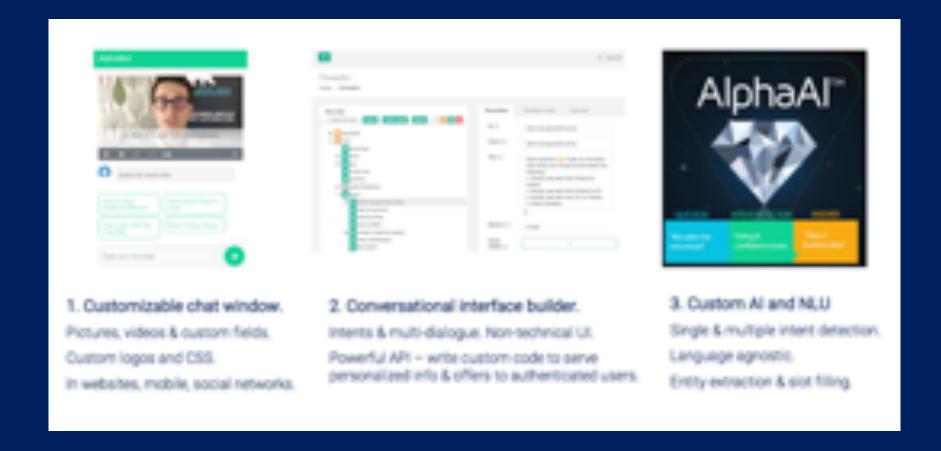

#### Flexible and powerful end-to-end chat automation.

## Flexible and powerful end-to-end chat automation.