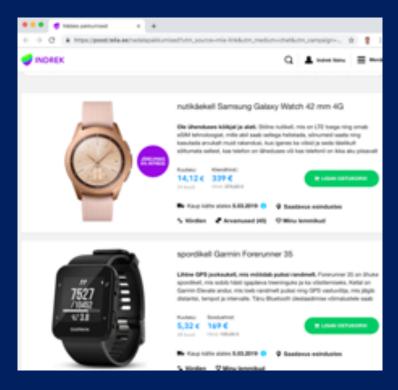

#### Authenticated account balance retrieval at Telia (Telecom)

STEP 1.
Customer asks in natural language "How much do I owe you?"

STEP 2.
Virtual assistant tells customer to log in via regular authentication methods.

Virtual assistant checks data from Telia backend.
Customer has an upcoming

STEP 3.

payment of €35.25 by the end of the month.

#### ... followed by a personal sales recommendation

STEP 4.

If customer clicks that the answer was helpful, the virtual assistant triggers a sales call to action. In this case it is a suggestion to buy a gift for the upcoming Women's Day.

STEP 5.

Upon clicking the link in chat window the user is directed to a page with personalized gift suggestions.