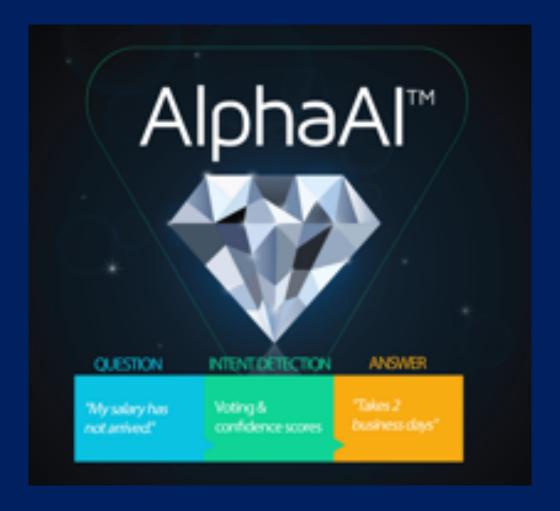

ng

STEP 3.

payment of €35.25 by the end of the month.





#### ... followed by a personal sales recommendation



STEP 4.

If customer clicks that the answer was helpful, the virtual assistant triggers a sales call to action. In this case it is a suggestion to buy a gift for the upcoming Women's Day.



STEP 5.

Upon clicking the link in chat window the user is directed to a page with personalized gift suggestions.





## LHV Bank (Banking)







2.Get instant answers

- Automated customer service in Facebook for stock listed bank.
- Can talk with the company 24/7 in Estonian & English.





#### Flexible and powerful end-to-end chat automation.







## Flexible and powerful end-to-end chat automation.







# Our product can be used to build custom voice bots.

Speechto-text