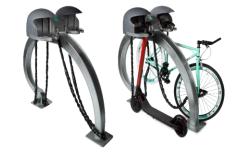

#### The **safest** and **smartest** parking for **bicycles** and scooters

3 anchor points

Maximum security

Helmet storage space

Avoid loading strings

Parking always available

Management vfor appApp

24/365 customer service