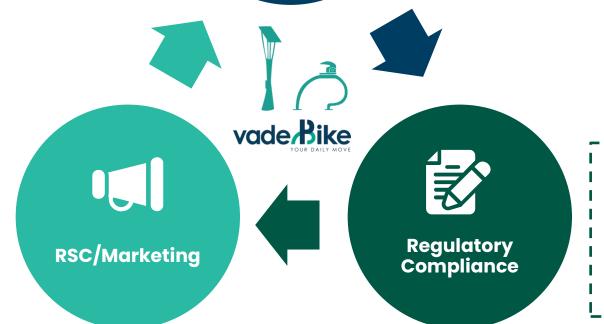

#### The **safest** and **smartest** parking for **bicycles** and scooters

3 anchor points

Maximum security

Helmet storage space

Avoid loading strings

Parking always available

Management vfor appApp

24/365 customer service

Electric charge