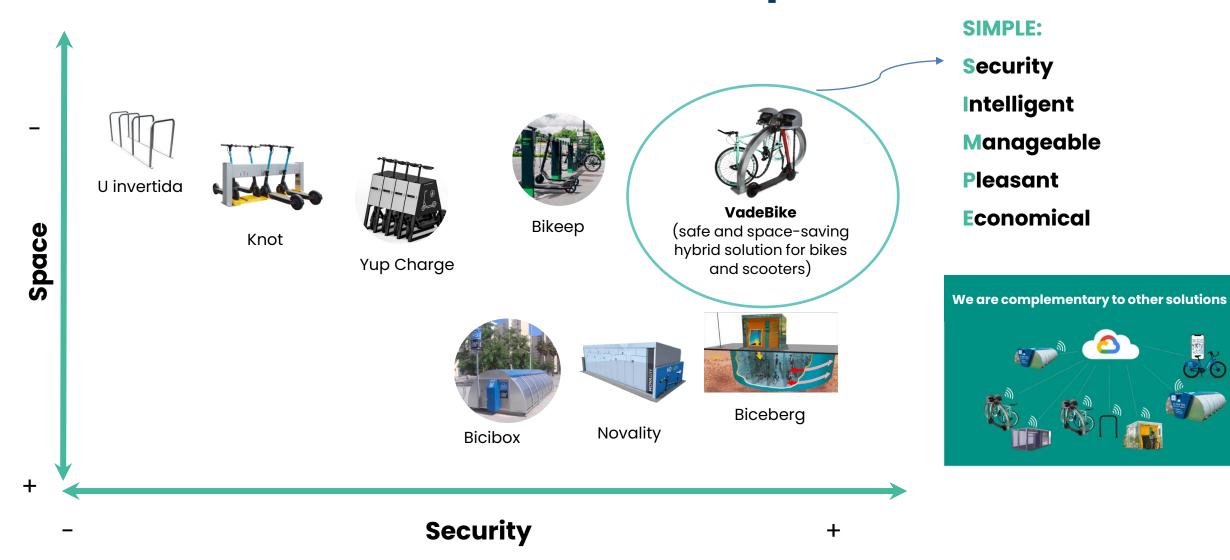

#### The **safest** and **smartest** parking for **bicycles** and scooters

3 anchor points

Maximum security

Helmet storage space

Avoid loading strings

Parking always available

Management vfor appApp

24/365 customer service

# **Differential Value Proposition**