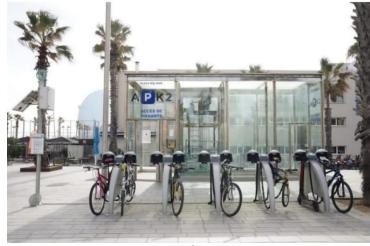

## What is vade Bike?

#### The **safest** and **smartest** parking for **bicycles** and scooters

3 anchor points

Maximum security

Helmet storage space

Avoid loading strings

Parking always available

Management vfor appApp

24/365 customer service