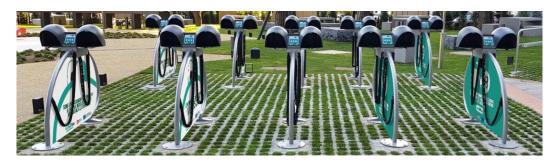

#### The **safest** and **smartest** parking for **bicycles** and scooters

3 anchor points

Maximum security

Helmet storage space

Avoid loading strings

Parking always available

Management vfor appApp

24/365 customer service

Electric charge