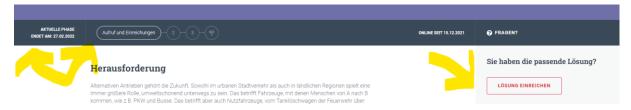

# Go to the challenge page.

Check the submission deadline (phase "Aufruf und Einreichungen"); click on the button "Lösung einreichen" on the top right side of the page.